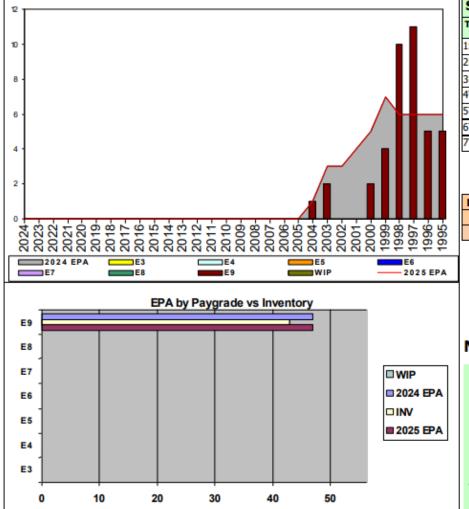

## **NOTES**

Current manning is 91% of FY24

- \$DIP: \$700

\*\*\*HYT Waivers: Per NAVADMIN 277/23: HYT waivers are being granted w/ orders but, still require ECM approval via 1306.\*\*\*

For more info, contact your ECM at <a href="mailto:chad.t.goff.mil@us.navy.mil">chad.t.goff.mil@us.navy.mil</a>